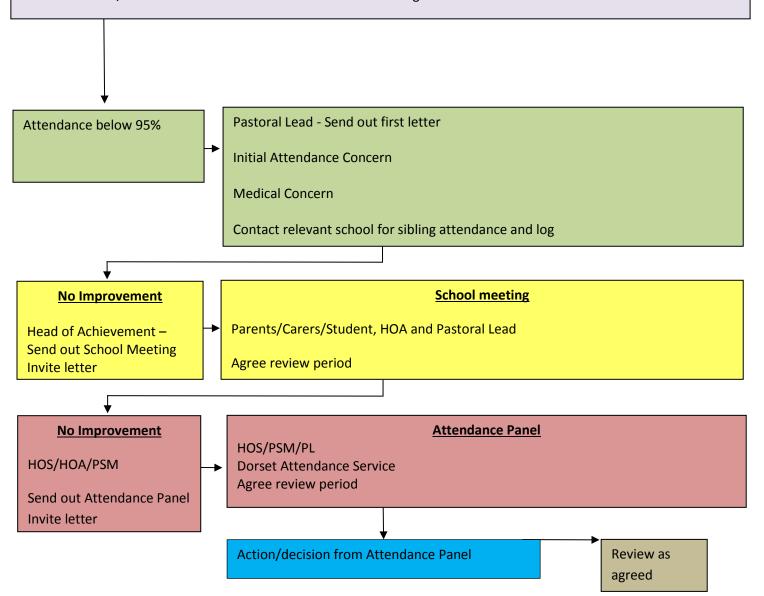

## Send attendance letter and statement to all parents and students Contact School Attendance Team to set half termly attendance panel dates

## **Monitor Attendance and Lateness**

Weekly commendation for 100% attendance Letter of commendation for 100% termly attendance Tutor group certificates in celebration assemblies Weekly/Bi weekly meetings to be held with PSM,PL

Weekly attendance spreadsheet to all tutors – tutors to convey information to tutees each week to put in planner

Tutors to register all lates and follow up with students and parents and log

Tutors to encourage those students that have achieved the Highcliffe target or beyond

93 – 97% Tutors/DHOA to have conversation with students and log conversation